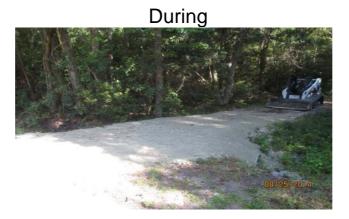

## Stormwater Infrastructure

Project Summary

Project Summary: Holly Hall Road

Activity: Routine/Preventive Maintenance

Completion: Aug-14

**Narrative Description of Project:** 

Repaired washout. Installed rip rap for erosion control.