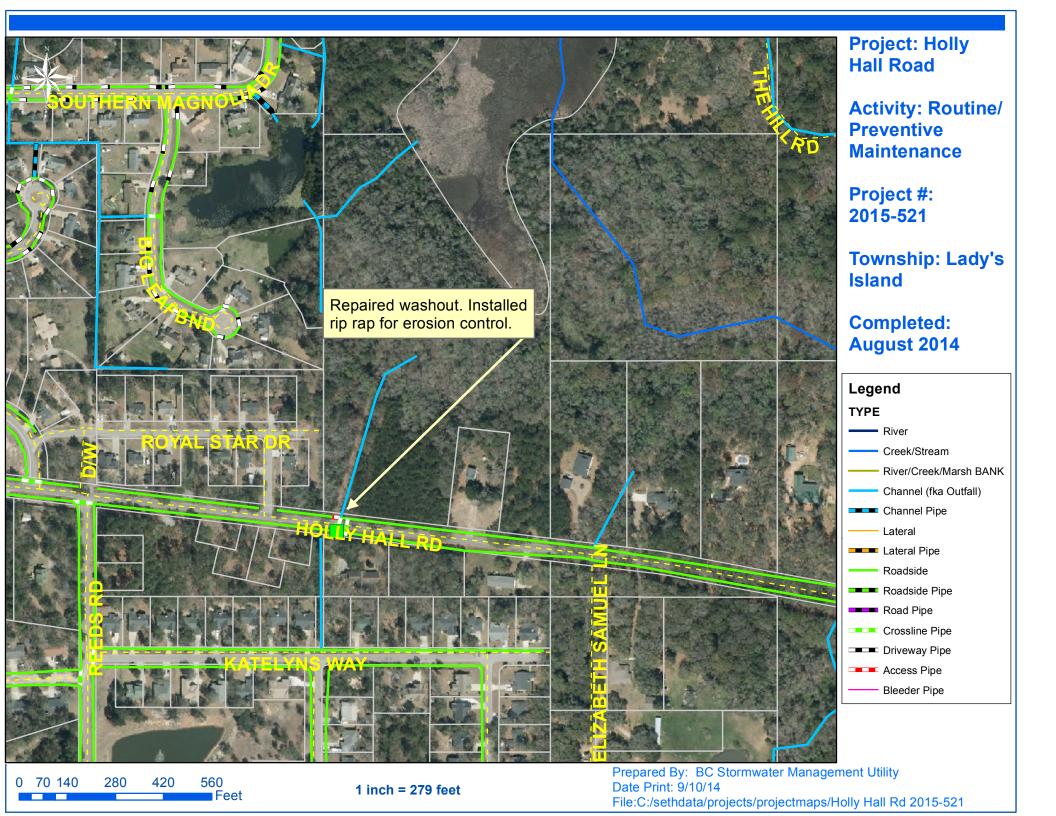

## Stormwater Infrastructure

Project Summary

Project Summary: Holly Hall Road

Activity: Routine/Preventive Maintenance

Completion: Aug-14

**Narrative Description of Project:** 

Repaired washout. Installed rip rap for erosion control.