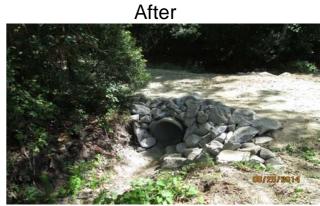

## Stormwater Infrastructure

Project Summary

Project Summary: Holly Hall Road

Activity: Routine/Preventive Maintenance

Completion: Aug-14

**Narrative Description of Project:** 

Repaired washout. Installed rip rap for erosion control.